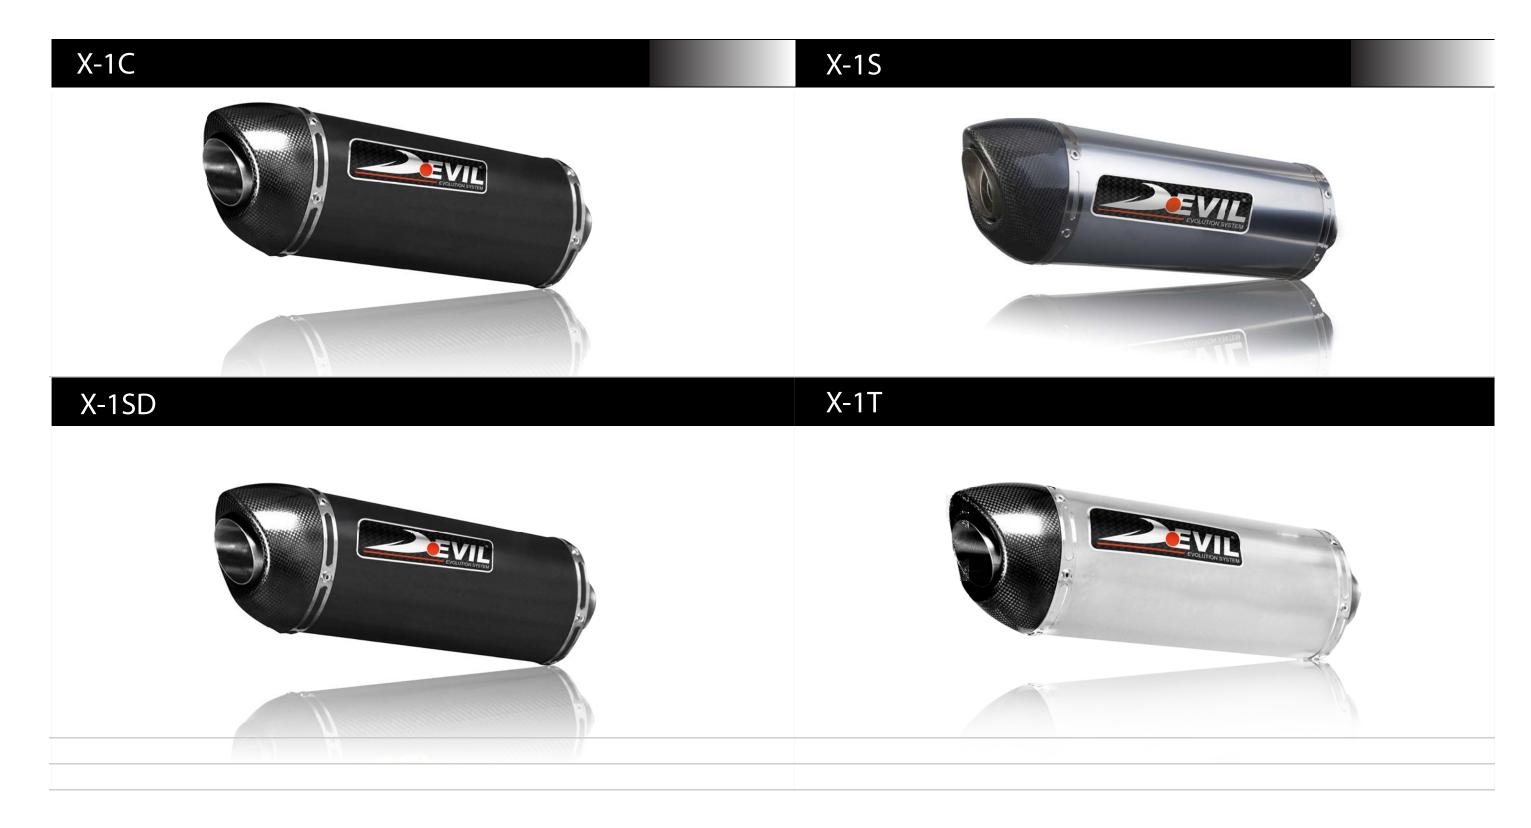

The X1 series is the ultimate exhaust system the first exhaust we have produced in Italy. We calculated all the information before passing the test in the racetrack and use on the road.

The X1 series is available in a variety of materials including stainless steel, carbon and titanium. In 2017, we expanded our production base out to many countries undergoing Knowledge Transfer