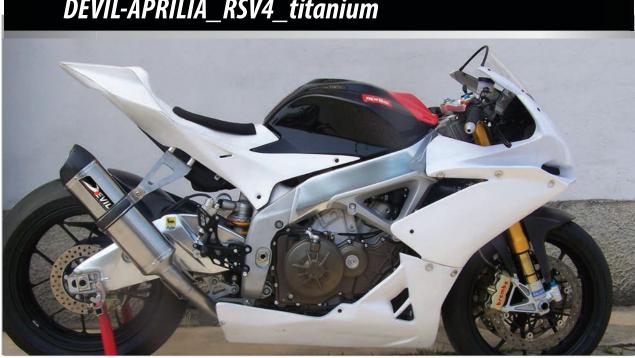

We are a long-standing racing exhaust maker in motorcycle racing and present there are many racing teams in MotoGP and World Superbike. This International competition it is important that we use the data for our develop and also to represents the potential of our intentions.

The X1 series is the ultimate exhaust system the first exhaust we have produced in Italy. We calculated all the information before passing the test in the racetrack and use on the road.

The X1 series is available in a variety of materials including stainless steel, carbon and titanium. In 2017, we expanded our production base out to many countries undergoing Knowledge Transfer







Moto Guzzi

Triumph









































# DEVIL-APRILIA\_DORSODURO\_carbon





# DEVIL-APRILIA\_RSV4\_titanium









# DEVIL-BMW\_F800R\_carbon



# DEVIL-BMW\_GS1200-10-12\_carbon











## DEVIL-DUCATI HYPERMOTARD 821\_steel-blk



# DEVIL-DUCATI\_HYPER\_939\_carbon





# DEVIL-DUCATI\_HYPER\_939\_carbon







# DEVIL-DUCATI\_HYPER-821\_steel-blk



# DEVIL-DUCATI HYPER1100 FullKit-hi











# DEVIL-DUCATI\_HYPER1100\_titanium



# DEVIL-DUCATI-1098\_oval



# DEVIL-DUCATI\_MONSTER696\_titanium









# DEVIL-DUCATI\_Hypermotard796\_titanium



# DEVIL-DUCATI\_MONSTER696\_double\_2c



# DEVIL-DUCATI\_MONSTER696\_carbon



## DEVIL-DUCATI\_MONSTER696\_double\_2c







## DEVIL\_KTM\_1190\_ADVENTURE\_titanium



# DEVIL\_KTM\_SMC\_690\_08-11\_steel-blk



#### DEVIL\_KTM\_SM\_690\_06-12\_titanium









## DEVIL\_KTM\_SUPERDUKE-990\_titanium



## DEVIL\_KTM\_SUPERDUKE-1290\_steel