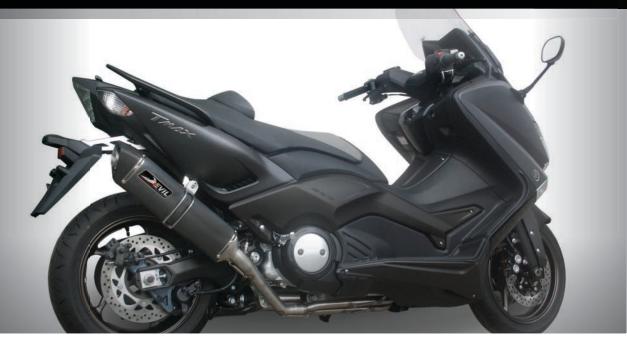

## DEVIL\_YAM\_R6\_06-09\_titanium

DEVIL\_YAM\_T-MAX\_08-09\_titanium

DEVIL\_YAM\_T-MAX\_530\_steel-blk